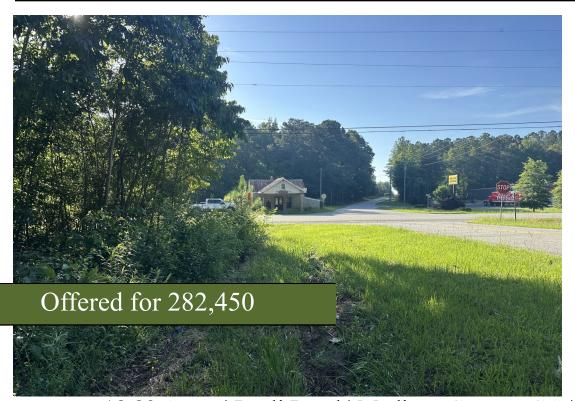

## Paoli Road Commercial Corner

18.83 Acres | Paoli Road | Madison County, GA | 30627

Southern Land Exchange is proud to present 18.83 acres in Carlton, GA. The subject property is zoned B. This is the commercial zoning in Madison County which allows for many uses, including Auto Repair Shop, New or Used Car Lot, Building Supplies, Church, Convenience Store, Gas Station, Farm Equipment Sales, Hardware Store, Manufactured Home Sales, Mini Warehouses, Office Buildings, Commercial Parking Lots, RV Parks and many more! The subject property has double frontage on Paoli Road (1,100 ft) and HWY 72 East (540 ft). The topography is mostly level and ready for development. At the same intersection is a Dollar General. The property is only 1 mile from the 4-lane HWY 72. Conveniently located 2 miles from Carlton, 13 minutes from Elberton, 10 minutes from Comer and 30 minutes from Athens. Call Travis Ebbert for more information at 706-614-8840.