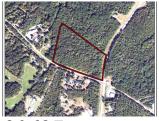

## Paoli Road Commercial Corner

18.83 Acres | Paoli Road | Madison County, GA | 30627

Southern Land Exchange is proud to present 18.83 acres in Carlton, GA. The subject property is zoned B. This is the commercial zoning in Madison County which allows for many uses, including Auto Repair Shop, New or Used Car Lot, Building Supplies, Church, Convenience Store, Gas Station, Farm Equipment Sales, Hardware Store, Manufactured Home Sales, Mini Warehouses, Office Buildings, Commercial Parking Lots, RV Parks and many more! The subject property has double frontage on Paoli Road (1,100 ft) and HWY 72 East (540 ft). The topography is mostly level and ready for development. At the same intersection is a Dollar General. The property is only 1 mile from the 4-lane HWY 72. Conveniently located 2 miles from Carlton, 13 minutes from Elberton, 10 minutes from Comer and 30 minutes from Athens. Call Travis Ebbert for more information at 706-614-8840.