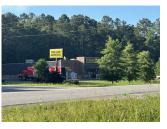

## Paoli Road Commercial Corner

18.83 Acres | Paoli Road | Madison County, GA | 30627

Southern Land Exchange is proud to present 18.83 acres in Carlton, GA. The subject property is zoned B. This is the commercial zoning in Madison County which allows for many uses, including Auto Repair Shop, New or Used Car Lot, Building Supplies, Church, Convenience Store, Gas Station, Farm Equipment Sales, Hardware Store, Manufactured Home Sales, Mini Warehouses, Office Buildings, Commercial Parking Lots, RV Parks and many more! The subject property has double frontage on Paoli Road (1,100 ft) and HWY 72 East (540 ft). The topography is mostly level and ready for development. At the same intersection is a Dollar General. The property is only 1 mile from the 4-lane HWY 72. Conveniently located 2 miles from Carlton, 13 minutes from Elberton, 10 minutes from Comer and 30 minutes from Athens. Call Travis Ebbert for more information at 706-614-8840.