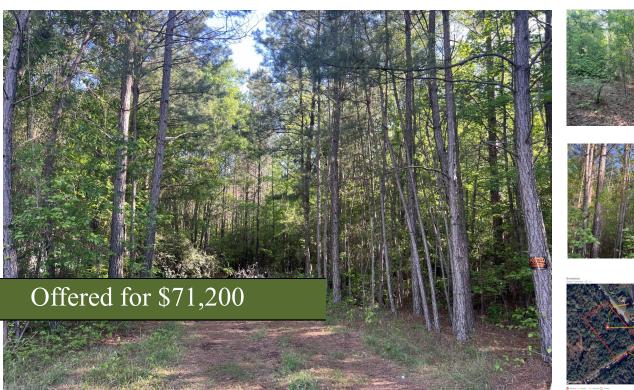

## Broadway Lake Lot 4

+/- 1.78 Acres | Broadway Lake Road | Anderson County, SC | 29621

Discover the perfect blend of privacy and convenience with this stunning 9-acre hilltop homesite, ideally situated less than 15 minutes from downtown Anderson, SC, 25 minutes from I-85 and only 45 minutes to Greenville, SC. Nestled among mature hardwoods, this property offers a peaceful, wooded setting with potential panoramic views —ideal for building your dream home or a private retreat. Enjoy the beauty of lake-living without the high price tag. Whether you're into fishing, kayaking, or simply soaking in the scenic views, Broadway Lake is a hidden gem beloved by locals for its calm waters and laid-back atmosphere. Minimal restrictions give you the freedom to bring your vision to life—whether it's a cozy cabin, modern farmhouse, or a peaceful getaway. School District 5. Minutes to McFalls Landing Boat Ramp and less than 25 minutes to Big Water Marina. Soil Test Complete. New Survey. Towering, mature hardwood trees throughout. Utilities: Power, Public water, septic possible, Cable, and Internet. Whether you're envisioning a custom estate, hobby farm, or simply a serene escape close to town, this tract checks all the boxes.