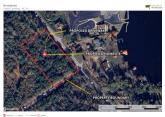

## Broadway Lake Lot 4

+/- 1.78 Acres | Broadway Lake Road | Anderson County, SC | 29621

Discover the perfect blend of privacy and convenience with this stunning 9-acre hilltop homesite, ideally situated less than 15 minutes from downtown Anderson, SC, 25 minutes from I-85 and only 45 minutes to Greenville, SC. Nestled among mature hardwoods, this property offers a peaceful, wooded setting with potential panoramic views —ideal for building your dream home or a private retreat. Enjoy the beauty of lake-living without the high price tag. Whether you're into fishing, kayaking, or simply soaking in the scenic views, Broadway Lake is a hidden gem beloved by locals for its calm waters and laid-back atmosphere. Minimal restrictions give you the freedom to bring your vision to life—whether it's a cozy cabin, modern farmhouse, or a peaceful getaway. School District 5. Minutes to McFalls Landing Boat Ramp and less than 25 minutes to Big Water Marina. Soil Test Complete. New Survey. Towering, mature hardwood trees throughout. Utilities: Power, Public water, septic possible, Cable, and Internet. Whether you're envisioning a custom estate, hobby farm, or simply a serene escape close to town, this tract checks all the boxes.