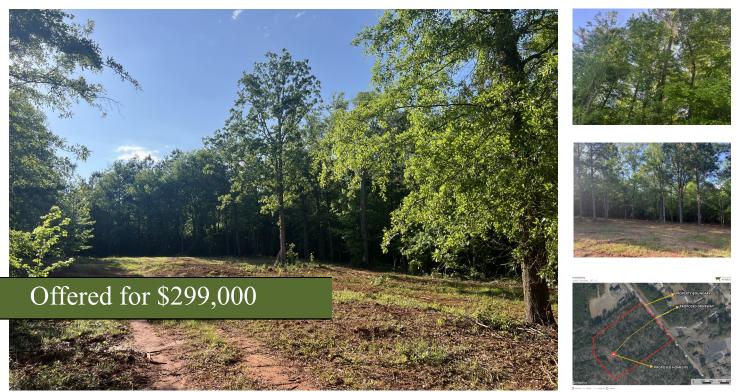

## +/- 9.55 Acres | Broadway Lake Road | Anderson County, SC | 29621

Discover the perfect blend of privacy and convenience with this stunning 9-acre hilltop homesite, ideally situated less than 15 minutes from downtown Anderson, SC, 25 minutes from I-85 and only 45 minutes to Greenville, SC. Nestled among mature hardwoods, this property offers a peaceful, wooded setting with potential panoramic views —ideal for building your dream home or a private retreat. Enjoy the beauty of lake-living without the high price tag. Whether you're into fishing, kayaking, or simply soaking in the scenic views, Broadway Lake is a hidden gem beloved by locals for its calm waters and laid-back atmosphere. Minimal restrictions give you the freedom to bring your vision to life—whether it's a cozy cabin, modern farmhouse, or a peaceful getaway. School District 5. Minutes to McFalls Landing Boat Ramp and less than 25 minutes to Big Water Marina. Soil Test Complete. New Survey. Towering, mature hardwood trees throughout. Utilities: Power, Public water, septic possible, Cable, and Internet. Whether you're envisioning a custom estate, hobby farm, or simply a serene escape close to town, this tract checks all the boxes.