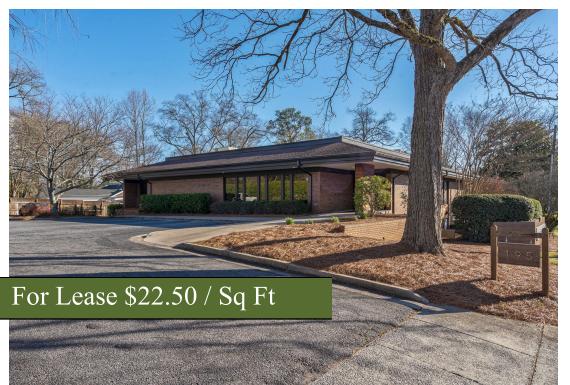

## 10,000 SQFT | 195 King Avenue | Clarke County, GA | 30606

SLE Commercial Group is proud to present 195 King Ave. in Athens, GA. Available for lease! This state of the art medical complex is located directly across from Piedmont Hospital, at the corner King Ave. and Hill St. Spanning an incredible 10,000 sqft, the building is currently the location of Urology of Athens, which will be moving to a new location later this year. Urology of Athens currently sees 60-100 patients a day. There is a 5,000 sqft main level and 5,000 sqft basement level. The space has been renovated from top to bottom with top tier craftsmanship. The attention to detail and level of quality are unmatched. Please visit our website for more details on the layout of offices and exam rooms. Other features include granite counter tops, LED lighting, luxury finishes, custom woodwork, 29 Parking Spots, Basement level access. Call Travis Ebbert for more information at 706-614-8840. Please note this property is an active place of business. Please do not visit property without scheduling an appointment with the listing agent.