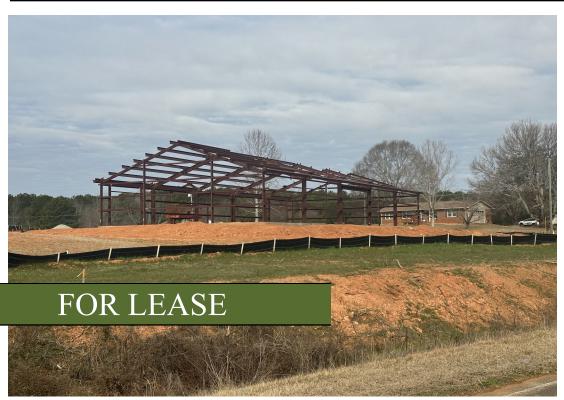

## Hwy 72 West Commercial Office

1,250 - 5,000 SQFT Avail | Hwy 72 West | Madison County, GA | 30628

SLE Commercial Group is proud to present an exciting commercial development with brand new commercial office space coming available soon in Madison County (Colbert, GA). The development will be completed in phases. Construction on building one is already underway and available for lease with move in date subject to final build out. Building one can currently accommodate multiple tenants or one large tenant with office space ranging from 1,250 to 5,000 square feet with 2,500 & 3,750 square foot options available as well. All lease terms are negotiable and depend on the tenant's specific needs, as well as, where in the building process the landlord is. For more information or to schedule a tour, call Travis Ebbert with SLE Commercial Group at 706-614-8840.