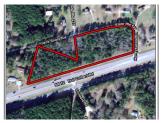

## Hwy 72 West Commercial Office

1,250 - 5,000 SQFT Avail | Hwy 72 West | Madison County, GA | 30628

SLE Commercial Group is proud to present an exciting commercial development with brand new commercial office space coming available soon in Madison County (Colbert, GA). The development will be completed in phases. Construction on building one is already underway and available for lease with move in date subject to final build out. Building one can currently accommodate multiple tenants or one large tenant with office space ranging from 1,250 to 5,000 square feet with 2,500 & 3,750 square foot options available as well. All lease terms are negotiable and depend on the tenant's specific needs, as well as, where in the building process the landlord is. For more information or to schedule a tour, call Travis Ebbert with SLE Commercial Group at 706-614-8840.