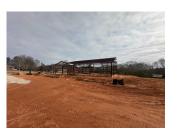

## Hwy 72 West Commercial Office

1,250 - 5,000 SQFT Avail | Hwy 72 West | Madison County, GA | 30628

SLE Commercial Group is proud to present an exciting commercial development with brand new commercial office space coming available soon in Madison County (Colbert, GA). The development will be completed in phases. Construction on building one is already underway and available for lease with move in date subject to final build out. Building one can currently accommodate multiple tenants or one large tenant with office space ranging from 1,250 to 5,000 square feet with 2,500 & 3,750 square foot options available as well. All lease terms are negotiable and depend on the tenant's specific needs, as well as, where in the building process the landlord is. For more information or to schedule a tour, call Travis Ebbert with SLE Commercial Group at 706-614-8840.