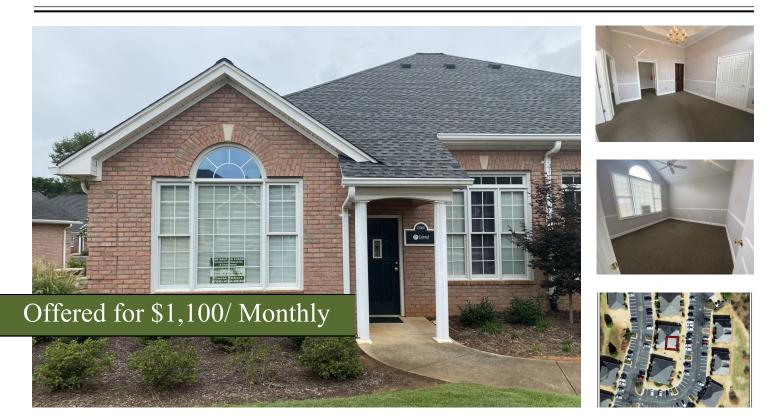

## 1551 Jennings Mill Road Suite 2700C | Oconee County, GA | 30677

Southern Land Exchange COMMERCIAL is proud to present 1551 Jennings Mill Road, Suite 2700C in Resource Valley Office Park - available FOR LEASE. This commercial office space is +/- 725 SF and zoned B-1. This space offers two enclosed offices, a waiting room, an additional use room, one bathroom, new carpet flooring, and one level ground floor entry. The property is conveniently located less than a mile from Oconee Connector / HWY 316 / University Parkway. Best of all, the property is being offered at an affordable lease rate of at \$950 per month. For more information or to make an appointment, call Travis Ebbert at 706-614-8840.