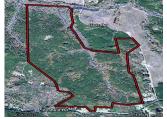

## McWhorter Creek

+/- 342.56 Acres | Penfield Road | Greene County, GA | 30669

McWhorter Creek is a +/- 342-acre timber tract located in the Penfield community of Greene County, GA. McWhorter Creek the timber consists primarily of a +/- 257-acre mature mixed Pine Hardwood stand. In addition, the property features a +/- 85-acre Hardwood stand (consisting of oaks and mixed hardwoods), an interior creek (with a potential pond site), and frontage along McWhorter Creek. The tract will make a timberland/recreational tract. Power is available at the property. The tract is located only 29 miles from Watkinsville and 28 miles from Madison.