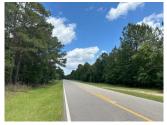

## McWhorter Creek

+/- 342.56 Acres | Penfield Road | Greene County, GA | 30669

McWhorter Creek is a +/- 342-acre timber tract located in the Penfield community of Greene County, GA. McWhorter Creek the timber consists primarily of a +/- 257-acre mature mixed Pine Hardwood stand. In addition, the property features a +/- 85-acre Hardwood stand (consisting of oaks and mixed hardwoods), an interior creek (with a potential pond site), and frontage along McWhorter Creek. The tract will make a timberland/recreational tract. Power is available at the property. The tract is located only 29 miles from Watkinsville and 28 miles from Madison.