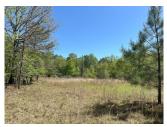

## McWhorter Creek

+/- 342.56 Acres | Penfield Road | Greene County, GA | 30669

McWhorter Creek is a +/- 342-acre timber tract located in the Penfield community of Greene County, GA. McWhorter Creek the timber consists primarily of a +/- 257-acre mature mixed Pine Hardwood stand. In addition, the property features a +/- 85-acre Hardwood stand (consisting of oaks and mixed hardwoods), an interior creek (with a potential pond site), and frontage along McWhorter Creek. The tract will make a timberland/recreational tract. Power is available at the property. The tract is located only 29 miles from Watkinsville and 28 miles from Madison.