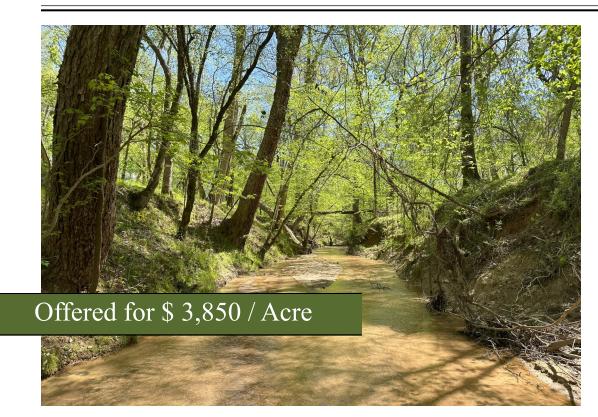

## McWhorter Creek

+/- 342.56 Acres | Penfield Road | Greene County, GA | 30669

McWhorter Creek is a +/- 342-acre timber tract located in the Penfield community of Greene County, GA. McWhorter Creek the timber consists primarily of a +/- 257-acre mature mixed Pine Hardwood stand. In addition, the property features a +/- 85-acre Hardwood stand (consisting of oaks and mixed hardwoods), an interior creek (with a potential pond site), and frontage along McWhorter Creek. The tract will make a timberland/recreational tract. Power is available at the property. The tract is located only 29 miles from Watkinsville and 28 miles from Madison.