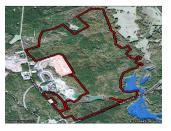

## Richland Creek Preserve

+/- 519.24 Acres | Hwy 44 & Carey Station Road | Greene County, GA | 30642

Richland Creek Preserve is a +/- 519 Acre Conservation Tract, featuring a 6.5 acre lake and 9,300 feet of frontage, bordering the Georgia Power property along Richland Creek & Lake Oconee. Richland Creek Preserve is ideal for a conservation-minded, recreational buyer looking for a conveniently located, reasonably priced property. The property is subject to a Conservation Easement that was established to preserve, promote, and protect the conservation values in perpetuity. This property offers an opportunity for the future owner(s) to partner in the stewardship of a truly one-of-a-kind property. For a more details and information regarding Richland Creek Preserve please contact Jesse Johnson 706-614-4855