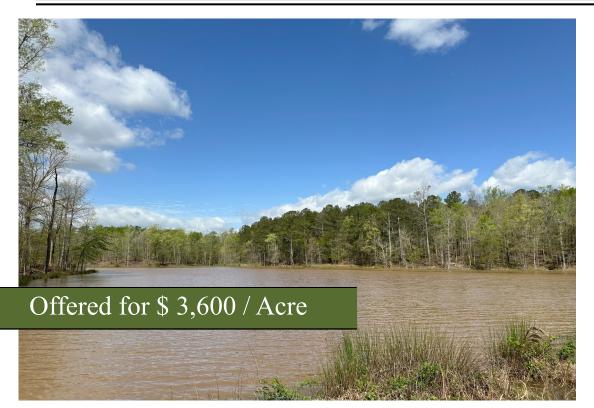

## Richland Creek Preserve

+/- 519.24 Acres | Hwy 44 & Carey Station Road | Greene County, GA | 30642

Richland Creek Preserve is a +/- 519 Acre Conservation Tract, featuring a 6.5 acre lake and 9,300 feet of frontage, bordering the Georgia Power property along Richland Creek & Lake Oconee. Richland Creek Preserve is ideal for a conservation-minded, recreational buyer looking for a conveniently located, reasonably priced property. The property is subject to a Conservation Easement that was established to preserve, promote, and protect the conservation values in perpetuity. This property offers an opportunity for the future owner(s) to partner in the stewardship of a truly one-of-a-kind property. For a more details and information regarding Richland Creek Preserve please contact Jesse Johnson 706-614-4855