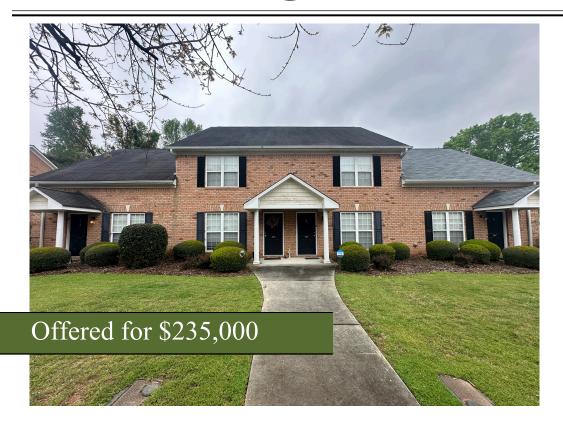

## 235 Logmont Trace

235 Logmont Trace | Athens | Clarke County, GA | 30606

SLE Commercial Group is proud to present 235 Logmont Trce., a 1,332 sqft townhome in Athens, GA. The unit is a 2 bed 2 bath. Currently leased producing a gross rent of \$1,300 per month. 12 month lease with option to renew. Expires July 26th, 2025. 225 and 215 Logmont Trce are also available for \$235,000 each. All three townhouses can be purchased together for \$700,000 OBO. The HOA fee is \$60/month. All units are occupied and require 24 hours notice to view inside. Call Travis Ebbert with SLE Commercial Group at 706-614-8840 for more information.