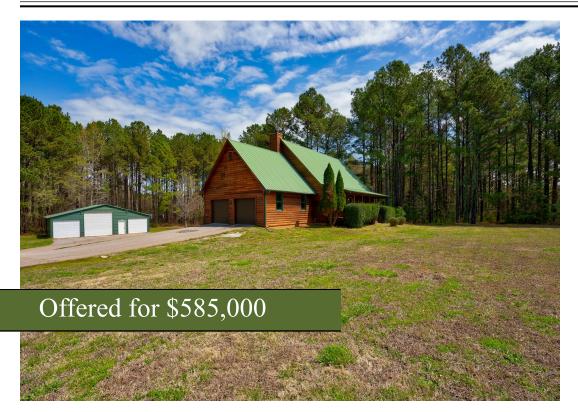

## 910 McCurley Road

+/- 5 Acres | 910 McCurley Road | Madison County, GA | 30683

Southern Land Exchange is proud to present this custom-built pine log lodge on 5 acres in Winterville, GA. The home is truly impressive and has all the necessary characteristics of a classic log home, from the high vaulted ceilings to the wide-open living spaces. Fun fact: did you know you don't have to locate studs to hang items in a log home? That's right, the whole house is virtually one large stud. Did I mention it was a big house...nearly 4,200 sqft with 6 bedrooms and 3 full baths in all! As you approach the main entrance, you'll first see the huge front porch which is over 270 sqft. Walking through the front door, you'll immediately feel the freedom and mobility afforded by the large open-span living room. As you look up at the beautiful 30ft cathedral-style vaulted ceilings, you'll notice the knotty pine ceiling and exposed log beams. Speaking of knotty pine, you'll find it throughout the entire house. The open design seamlessly connects the living room, kitchen, and dining area, perfect for hosting events with family and friends. Another impressive attribute is the massive top-to-bottom stone fireplace, a must-have centerpiece of all log homes, making the cold months enjoyable as you gather around with loved ones. The master suite is located on the main level while upstairs you'll find a fully finished versatile loft space with two additional bedrooms and a shared bath. Downstairs you'll find the partially finished basement and a ton more space with endless possibilities, as well as an additional garage door to the basement. The attached three-car garage and huge metal building provide ample space for vehicles, equipment storage, and workshop space. This log home is nestled on a private lot in a very picturesque part of the County and sits across from a beautiful 300+ acre farm. Enjoy country living with this property conveniently located near Athens but without the hustle and bustle of the city. Now, not everyone is looking for a log home and that's okay, but I think you'll be pleasantly surprised how much it grows on you. I grew up in a large log lodge, very much like this one (my parents still have it to this day) and it was the coolest house to grow up in. The subject property is located at 910 McCurley Road in Winterville, GA which with a 300+ acre farm directly across the street, is a very picturesque part of the County. For more information call Travis Ebbert with Southern Land