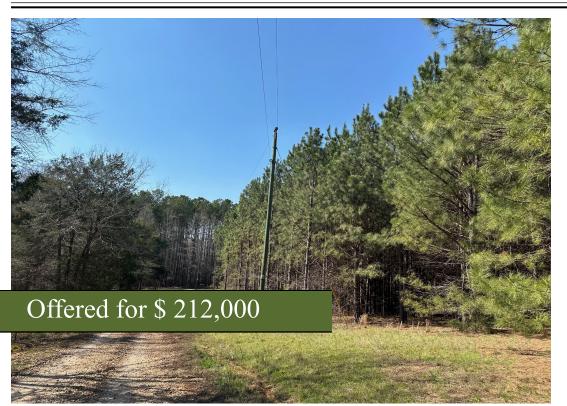

## Hewell Pine Hill

+/- 18.96 Acres | Hwy 29 North | Madison County, GA | 30633

Pine Hill is a +/- 18.9 18.9-acre tract located 1.5 miles north of Danielsville, GA. This property is ideal for the individual or family looking for quiet and convenience. There is a beautiful hardwood-lined creek flowing through the center of the property. Pine Hill is less than a 30-minute drive to Athens, Commerce, and I-85 (Tanger Outlet Mall). The future owner will be able to enjoy all the benefits of country/rural living with only a short drive to UGA and I-85. A private drive provides access from US Hwy 29.