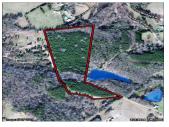

## Hewell Pine Hill

+/- 18.96 Acres | Hwy 29 North | Madison County, GA | 30633

Pine Hill is a +/- 18.9 18.9-acre tract located 1.5 miles north of Danielsville, GA. This property is ideal for the individual or family looking for quiet and convenience. There is a beautiful hardwood-lined creek flowing through the center of the property. Pine Hill is less than a 30-minute drive to Athens, Commerce, and I-85 (Tanger Outlet Mall). The future owner will be able to enjoy all the benefits of country/rural living with only a short drive to UGA and I-85. A private drive provides access from US Hwy 29.