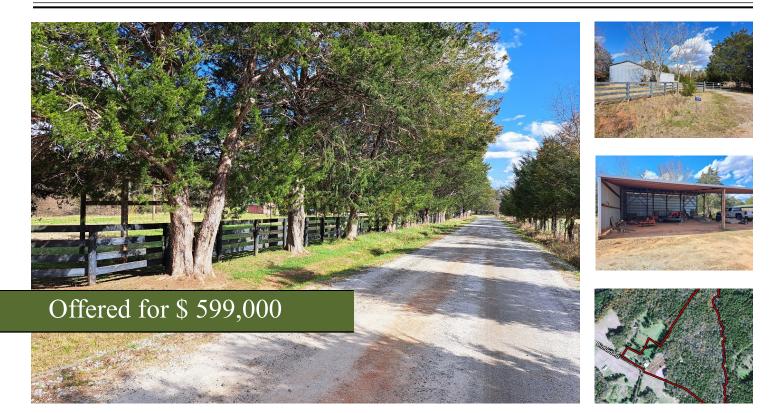

## +/- 58.1 Acres | 1290 Binford Road | Morgan County, GA | 30056

Looking for the perfect piece of property in Morgan County? Your search is over at Bluestem Farm on Binford Road. This 58-acre parcel is ideally located about 18 minutes from downtown Madison. The property offers everything you could want for a home or recreation including 8 acres of pasture/open land, 50 wooded acres, and 3200 feet of frontage along a bold creek (Gap Creek). Existing infrastructure includes a 36x36 pole barn, 58x54 hay barn with 200-amp electrical service and 120-volt outlet for a camper, a 25x33ft, 3-bay garage with power and concrete floor, a 12x16 storage shed, a drilled well producing 10+/- gal/min, a septic tank with top access, fiber optic cable, and a 0.7-acre garden area with a deer exclusion fence. If hunting and recreation are your goals, you will love the incredible mature hardwood/pine mix, including pecan and walnut. An extensive internal road system allows access to all parts of the property including Gap Creek, some nice areas for food plots, and a wet-weather duck swamp This parcel has over 500 feet of road frontage with a four-board fence and minimal covenants to ensure the beauty and aesthetics of the area. If you have been looking for the perfect property, then call me to take a look! Mark Costello 706-207-5850