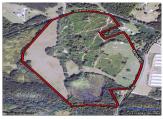

## Meadow View Farm

+/- 111 Acres | Kelly's Way | Jackson County, GA | 30558

Pasture, River Frontage and Duck Pond!! Meadow View Farm is a +/- 111 Acre Tract located in northwest Jackson County, GA. This property is ideal for the individual or family looking to establish a cattle or equestrian farm. Meadow View Farm features 42 Acres of established pastureland, a 10 acre Duck Pond, frontage on three county roads in addition to +/- 900 feet of river frontage (North Fork-Oconee River). The future owner will be able to enjoy all benefits of country/rural living and be conveniently located to I-85. County water present along Deadwyler Road.