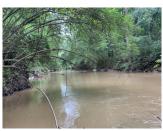

## Meadow View Farm

+/- 111 Acres | Kelly's Way | Jackson County, GA | 30558

Pasture, River Frontage and Duck Pond!! Meadow View Farm is a +/- 111 Acre Tract located in northwest Jackson County, GA. This property is ideal for the individual or family looking to establish a cattle or equestrian farm. Meadow View Farm features 42 Acres of established pastureland, a 10 acre Duck Pond, frontage on three county roads in addition to +/- 900 feet of river frontage (North Fork-Oconee River). The future owner will be able to enjoy all benefits of country/rural living and be conveniently located to I-85. County water present along Deadwyler Road.