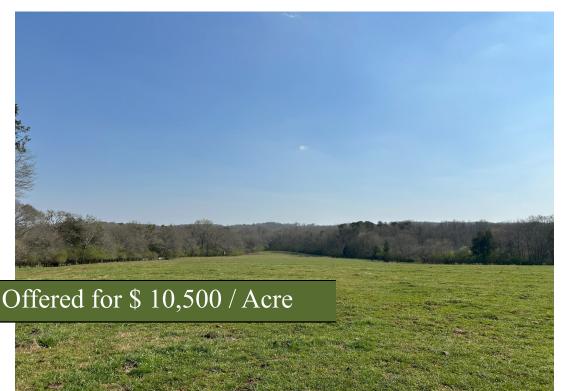

## Meadow View Farm

+/- 111 Acres | Kelly's Way | Jackson County, GA | 30558

Pasture, River Frontage and Duck Pond!! Meadow View Farm is a +/- 111 Acre Tract located in northwest Jackson County, GA. This property is ideal for the individual or family looking to establish a cattle or equestrian farm. Meadow View Farm features 42 Acres of established pastureland, a 10 acre Duck Pond, frontage on three county roads in addition to +/- 900 feet of river frontage (North Fork-Oconee River). The future owner will be able to enjoy all benefits of country/rural living and be conveniently located to I-85. County water present along Deadwyler Road.