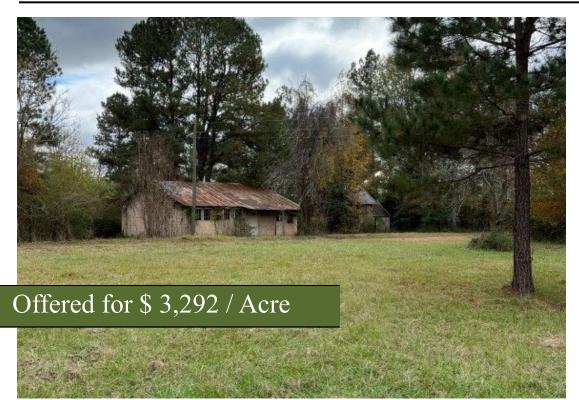

## High Point

+/- 92.18 Acres | 1930 Johnny Britt Rd | Hancock County, GA | 31087

Located just South of Sparta, on a county dirt road, the High Point tract is a great hunting and recreational property offering diverse habitat. This tract was part of an old dairy farm with a few of the old buildings nostal-gically located on the property. A good road system leads you around the property with a little frontage on a year-round creek. This property is part of a 185-acre tract and the seller would sell as a whole. The other side of the road has an old brick home with power, well and rv hook ups needing some tlc but the bones are good. Call Mark Costello to view. 706-207-5850