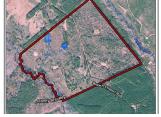

## High Point

+/- 92.18 Acres | 1930 Johnny Britt Rd | Hancock County, GA | 31087

Located just South of Sparta, on a county dirt road, the High Point tract is a great hunting and recreational property offering diverse habitat. This tract was part of an old dairy farm with a few of the old buildings nostal-gically located on the property. A good road system leads you around the property with a little frontage on a year-round creek. This property is part of a 185-acre tract and the seller would sell as a whole. The other side of the road has an old brick home with power, well and rv hook ups needing some tlc but the bones are good. Call Mark Costello to view. 706-207-5850