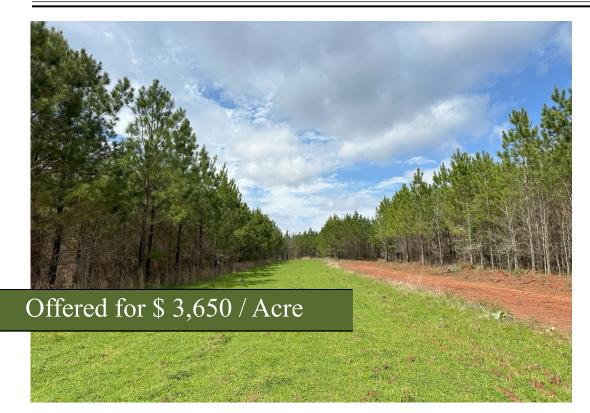

## Duckpond Plantation

+/- 425 Acres | Duckpond Road | Oglethorpe County, GA | 30648

Sportsman's Paradise only 30 miles from Athens!! Deer, Turkeys and Hogs. The Duckpond tract is a turnkey hunting/recreation timberland tract. The Duckpond Tract offers an opportunity to invest in a property that offers excellent hunting within 30 miles of Athens/UGA. Don't waste your gas money and time driving to South Georgia when you can hunt in the morning and go watch the Bulldogs play in the afternoon.