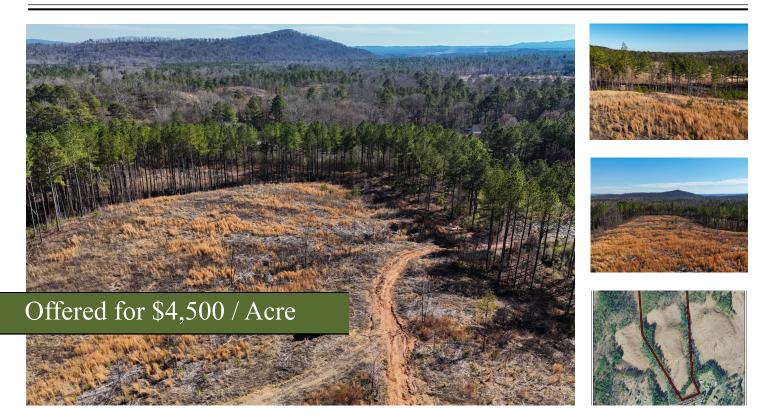

## +/- 26.08 Acres | Huffaker Road NW | Floyd County, GA | 30165

This private piece sits on the side of Lavender Mountain and exhibits steep and rolling hills that provide fantastic mountain views. Much of the piece is clear cut but has a buffer of pine trees to provide privacy from neighbors. Has great wildlife opportunities year around. There is 300 feet of frontage along Huffaker Rd. Survey cost to buyer is \$1,800.00, Driveway permit will need to be applied for from Floyd County. Floyd County has marked where driveway will access property.