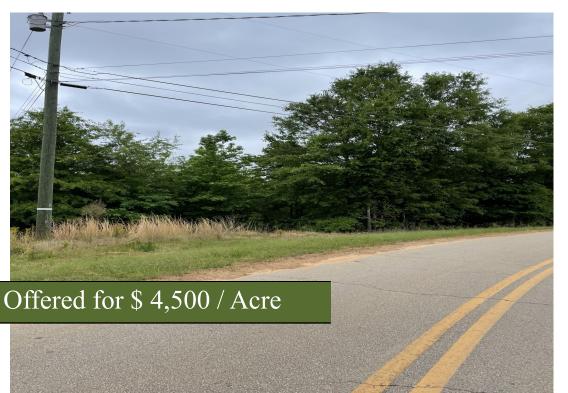

## Kathwood Tract

+/- 46.6 Acres | Whiteside Drive | Elbert County, GA | 30635

47+/- acres located on two counties paved roads close to Elberton. This property has 13 +/- year old planted pines with a nice creek and the remainder being in mature hardwoods. This property will be the ideal recreational or close-to-town farm. The possibilities are numerous with double paved road frontage. Call Mark Costello to view. 706-207-5850