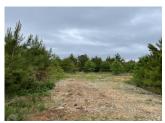

## Kathwood Tract

+/- 46.6 Acres | Whiteside Drive | Elbert County, GA | 30635

47+/- acres located on two counties paved roads close to Elberton. This property has 13 +/- year old planted pines with a nice creek and the remainder being in mature hardwoods. This property will be the ideal recreational or close-to-town farm. The possibilities are numerous with double paved road frontage. Call Mark Costello to view. 706-207-5850