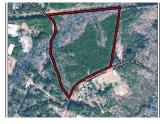

## Kathwood Tract

+/- 46.6 Acres | Whiteside Drive | Elbert County, GA | 30635

47+/- acres located on two counties paved roads close to Elberton. This property has 13 +/- year old planted pines with a nice creek and the remainder being in mature hardwoods. This property will be the ideal recreational or close-to-town farm. The possibilities are numerous with double paved road frontage. Call Mark Costello to view. 706-207-5850