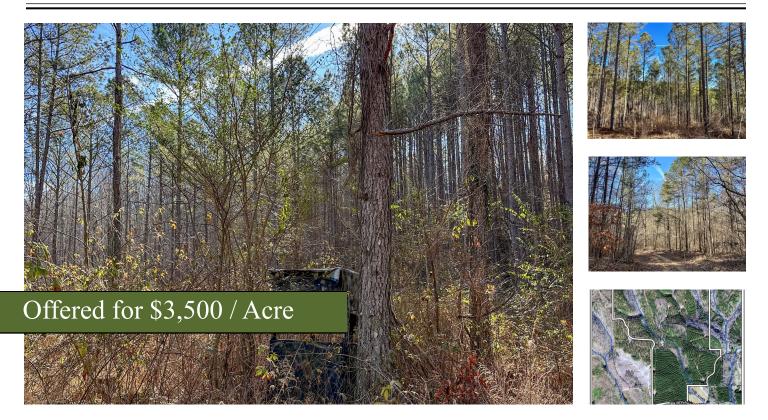

## +/- 270 Acres | Halls Valley Road | Floyd County, GA | 30165

This private piece sits on the side of Bogans Mountain and exhibits gentle rolling hills that provide fantastic mountain views. Thinned, mature pine timber mixed with stands of hardwood. Has great wildlife opportunities year around. Multiple opportunities for home sites that are connected by its many roads, making it perfect for a family compound. There is 2,475 feet of frontage along Halls Valley Road as well as 4,100 feet shared access easement road along the western boundary. Subsoil gas and oil rights reserved, see attached pdf for Mineral Language.