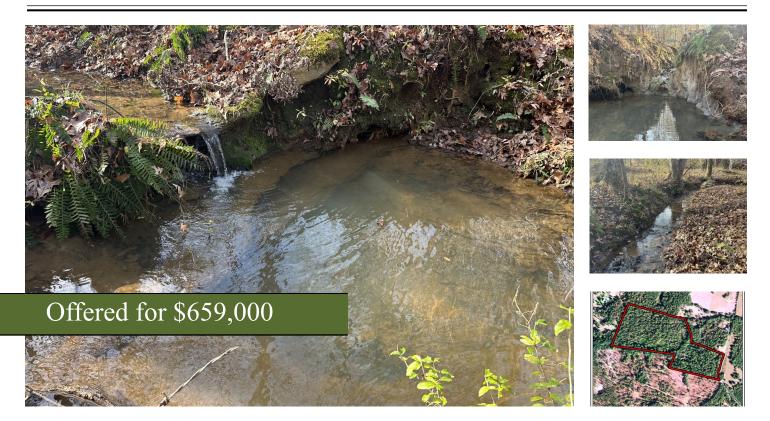

## +/- 50.26 Acres | Middlebrooks Road | Oconee County, GA | 30677

Southern Land Exchange is proud to present Buck Branch Tract, a 50-acre land tract located in South Oconee. Buck Branch is an all-wooded tract consisting mostly of mature hardwoods and small regeneration pines. The topography is mostly gently rolling along with some slightly more mountainous areas that make you feel as if you are in North Georgia. Other characteristics include beautiful ridges and amazing old terraces from when the property was farmed long ago. The primary water feature, Buck Branch, twists and turns through the property with tons of character including mini waterfalls flowing over beautiful shoals and rock formations that form into small water pondlets. Other large land tracts surround the subject property, adding to the seclusion and privacy. Across the road is a similar-sized land tract with a brand new stunning barndominium. Now it's your turn to build your dream home and grab your peace of the true American dream. Located only 11 miles and under 20 minutes from Watkinsville, you can achieve the peace and quiet of country living with the convenience of city comforts. Grab your hiking boots and come explore Buck Branch Tract for yourself. For more information, call Travis Ebbert with Southern Land Exchange at 706-614-8840.