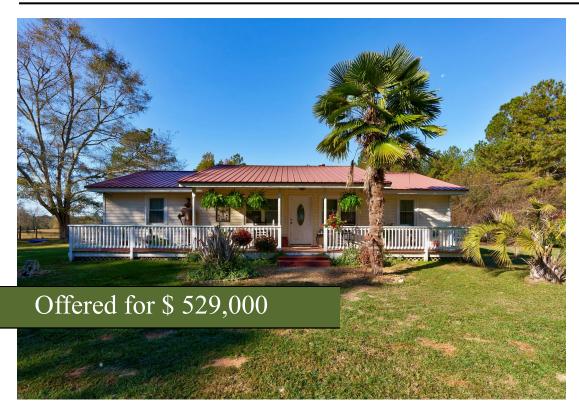

## +/- 103.77 Acres | 582 Thompson Road | Hancock County, GA | 31087

Tiger Creek Farm is located 14 miles South of Sparta, just 17 miles from Sandersville and Milledgeville. This 103.77+/- acre property offers approximately 12 acres of open fields that are fenced and cross fenced. In addition, there is a good road system and 2 food plots with some deer stands in place. Tiger creek crosses through the property with mature hardwood and pine on the balance. A powerline crosses through the back of the property offering another 3.7+/- acres of open area that can be used for hunting or recreational enjoyment. This land offers the ability to hunt, recreate, farm and be your permanent residence or an incredible hunting property that includes a nicely done 1200+/- square foot home offering a Master bedroom with on suite bath as well as 2 additional bedrooms and a second full bath. There is a great room with wood burning stove that opens into the dining area and galley kitchen with a full pantry/laundry room. The Kitchen is nicely done with stainless steel appliances a glass tile backsplash including white cabinets creating an open airy design.