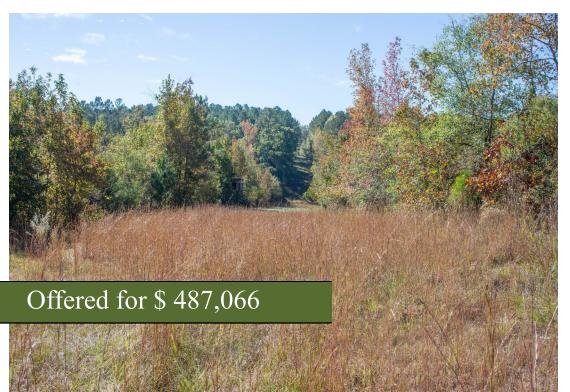

## Lower Mill Tract

+/- 147.82 Acres | Lower Mill Road | Taliaferro County, GA | 30631

The Lower Mill tract offers over 1900 feet of county paved road frontage as well as 500+/- feet of frontage on both sides of a county gravel road. Located just minutes from Raytown GA, this property is East of Crawfordville and just North of I-20. This diverse tract has a good road system leading to several drains and interior creeks with potential pond sites. The Sardis Branch forms the northern corner, and Channel Branch runs the entire southern border. Several food plots and large openings, in addition to the gas easement crossing through the center of the property, create recreational and hunting opportunities. Current Survey available. Call Mark Costello Owner/Agent to view. 706-207-5850