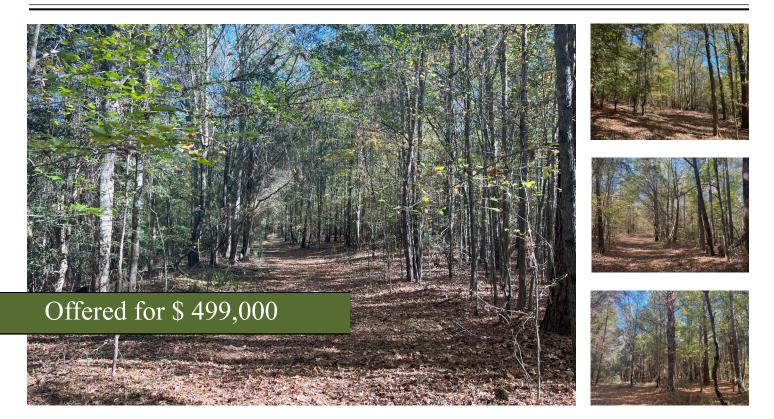

## +/- 37.23 Acres | Belton Highway | Anderson County, SC | 29621

37 +/- acres just waiting to be unlocked. This property boasts the presence of mature hardwoods and pines that lend not only natural beauty but also privacy. A free-flowing creek runs east to west through the property. There is 50' of road frontage on Belton Hwy and 960' of frontage on Inway Drive. A dirt road off of Inway Drive provides convenient access, ensuring that you can easily enter the property. Immerse yourself in nature's splendor and let your imagination run wild as you design your dream haven or development. Located in a prime area, this property offers the perfect balance of seclusion and convenience. Anderson, SC, and Belton, SC are located less than 10 minutes away. Embrace the tranquility of country living while still being within easy reach of urban amenities and services. Whether you're an aspiring homeowner or a visionary investor, this vacant land on Belton Highway is your canvas for endless possibilities. Act now and turn your dreams into reality!