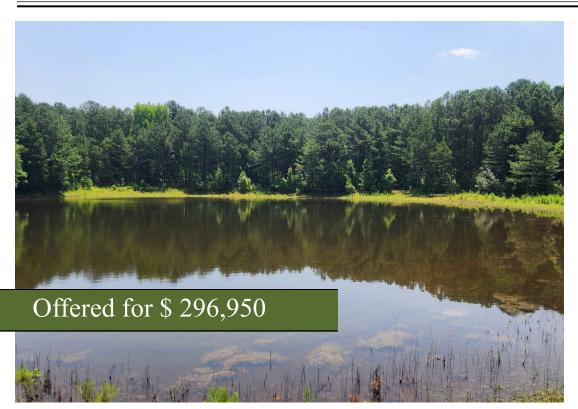

## Phil Howe Road Tract

+/- 62 Acres | 545 Phil Howe Road | Meriwether County, GA | 31816

Country Home Site with Pond, Pasture and Acreage! This unique offering has an amazing home site on a paved county road including a barn, fenced in pasture and a pond, all surrounded by mature standing timber that provides abundant wildlife and serenity. This is a rare offering in Meriwether county with options galore. It has all of the components needed to make your dream country home a reality, or a country weekend retreat in the heart of great whitetail deer country. The pines are tall and full of deer and turkeys. The pond is deep and full of fish. And the pasture is wide and fenced for your equine friends. Don't miss your chance at a rare listing. Call Land Specialist David Smith today to schedule your private viewing.