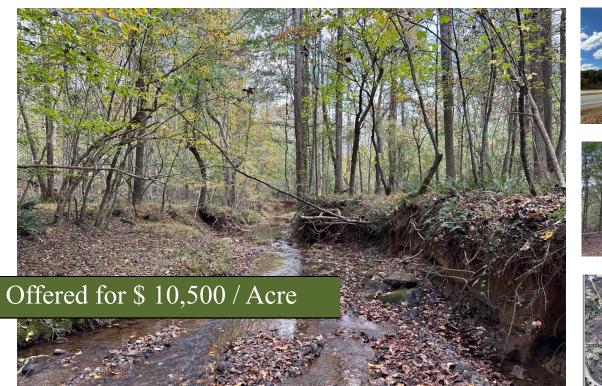

## Garrett Tract

+/- 395 Acres | Athens Highway | Jackson County, GA | 30549

395 Acres located between I-85 and Athens a unique investment that you can enjoy! The Garrett Tract is conveniently located to I-85, Athens and Jefferson. The tract fronts on US Hwy 129 only 9 miles from I-85 (Exit 137), 12 miles to Athens and 5 miles to Jefferson. The property is located in the city limits of Arcade and is currently zoned PCFD, Planned Commercial Farm District as per the City of Arcade zoning regulations. The property fronts on US Hwy 129, in addition to a CSX railroad (2,090 feet). The Garrett Tract is ideal for the individual or family looking to purchase a recreational property in an area that has future development potential. The timber consists of a mature mixed hardwood/pine stand. In addition, there are several creeks that offer potential pond sites. Property is currently enrolled in Conservation Use, covenant ends 12/31/2030.