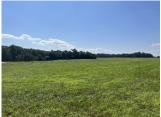

## +/- 44 Acres | Old Dobbins Bridge Road | Anderson County, SC | 29689

This 44 +/- acre farm has everything you need. 31+/- acres of manicured pastured, and 14 +/- acres of mature hardwoods. Inside the mature hardwood forest you will find two spring heads that flow south out of the property. With 1,608' +/- of road frontage there are ample opportunities for building sites on this property. A perc test has already been completed and on file. There is partial fencing around the perimeter of the property. This tract is less than 30 minutes to Clemson, Less than 25 minutes to Anderson, less than 45 minutes to Greenville, and only 7 minutes from I-85. This tract is part of a larger parcel, so there is additional acreage that can be purchased which includes; 120'x40' barn that has an established septic tank, running water, and power. This is an incredible opportunity to have a farm that checks all of your boxes. You have to see this farm to believe it!