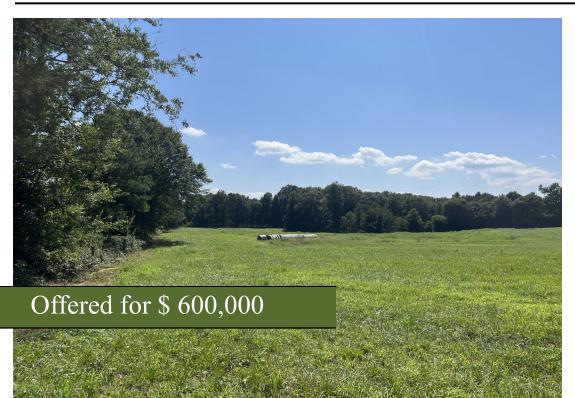

## +/- 44 Acres | Old Dobbins Bridge Road | Anderson County, SC | 29689

This 44 +/- acre farm has everything you need. 31+/- acres of manicured pastured, and 14 +/- acres of mature hardwoods. Inside the mature hardwood forest you will find two spring heads that flow south out of the property. With 1,608' +/- of road frontage there are ample opportunities for building sites on this property. A perc test has already been completed and on file. There is partial fencing around the perimeter of the property. This tract is less than 30 minutes to Clemson, Less than 25 minutes to Anderson, less than 45 minutes to Greenville, and only 7 minutes from I-85. This tract is part of a larger parcel, so there is additional acreage that can be purchased which includes; 120'x40' barn that has an established septic tank, running water, and power. This is an incredible opportunity to have a farm that checks all of your boxes. You have to see this farm to believe it!