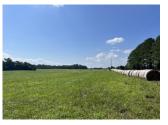

## +/- 44 Acres | Old Dobbins Bridge Road | Anderson County, SC | 29689

This 44 +/- acre farm has everything you need. 31+/- acres of manicured pastured, and 14 +/- acres of mature hardwoods. Inside the mature hardwood forest you will find two spring heads that flow south out of the property. With 1,608' +/- of road frontage there are ample opportunities for building sites on this property. A perc test has already been completed and on file. There is partial fencing around the perimeter of the property. This tract is less than 30 minutes to Clemson, Less than 25 minutes to Anderson, less than 45 minutes to Greenville, and only 7 minutes from I-85. This tract is part of a larger parcel, so there is additional acreage that can be purchased which includes; 120'x40' barn that has an established septic tank, running water, and power. This is an incredible opportunity to have a farm that checks all of your boxes. You have to see this farm to believe it!