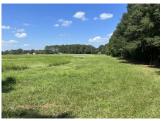

## +/- 44 Acres | Old Dobbins Bridge Road | Anderson County, SC | 29689

This 44 +/- acre farm has everything you need. 31+/- acres of manicured pastured, and 14 +/- acres of mature hardwoods. Inside the mature hardwood forest you will find two spring heads that flow south out of the property. With 1,608' +/- of road frontage there are ample opportunities for building sites on this property. A perc test has already been completed and on file. There is partial fencing around the perimeter of the property. This tract is less than 30 minutes to Clemson, Less than 25 minutes to Anderson, less than 45 minutes to Greenville, and only 7 minutes from I-85. This tract is part of a larger parcel, so there is additional acreage that can be purchased which includes; 120'x40' barn that has an established septic tank, running water, and power. This is an incredible opportunity to have a farm that checks all of your boxes. You have to see this farm to believe it!