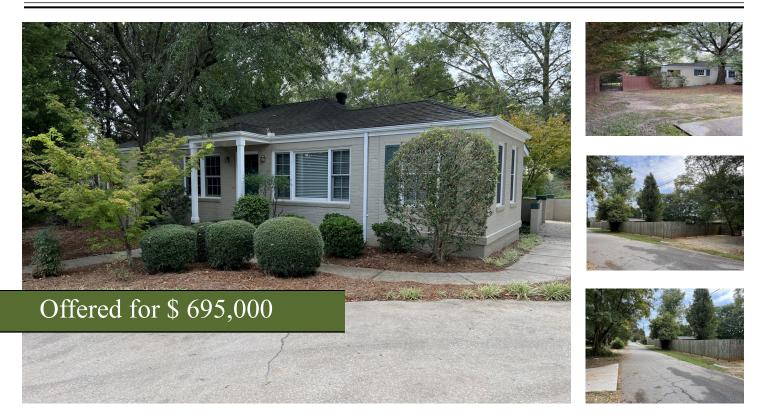

## 3100 Lexington Road & 145 Mimosa Drive | Clarke County, GA | 30605

Perfect opportunity to own 2 lots with a house/office and several outbuildings. This house is set up with 5 offices and a conference room. There are two bathrooms, and it is handicap accessible. The grounds are fenced and well taken care of with several outbuildings for storage. Set up perfectly for a contractor or trade company. These two lots could be purchased with another house/office adjoining. Property is zoned CG. This property is shown by appointment only. Please call Mark Costello to view. 706-207-5850