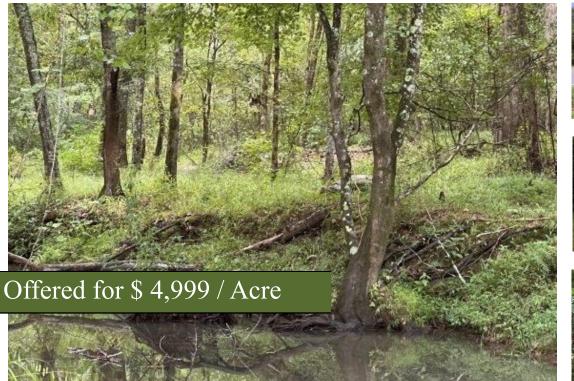

## Ogeechee Reserve

+/- 234.19 Acres | Union Point Hwy | Greene County, GA | 30669

Ogeechee Reserve is conveniently located just 6+/- miles from Exit 138 on I-20. This property has good, paved road frontage with a nice rectangular shape. The property is covered with mature pine and hardwood like I have not seen in a while. This property has big trees everywhere you look. A good road system takes you to all parts of the property and a ford crosses the Little Ogeechee River as it passes through the tract. There are two power lines that cross through the property creating great hunting opportunities as well as the potential for solar. The substation is located just across Hwy 278 in front of the property. If you have been looking for the best hunting, recreational, timber and investment property then look no further. Call Mark Costello to view. Owner is a licensed real estate agent in the state of Georgia.