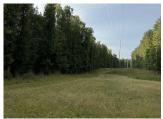

## Ogeechee Reserve

+/- 234.19 Acres | Union Point Hwy | Greene County, GA | 30669

Ogeechee Reserve is conveniently located just 6+/- miles from Exit 138 on I-20. This property has good, paved road frontage with a nice rectangular shape. The property is covered with mature pine and hardwood like I have not seen in a while. This property has big trees everywhere you look. A good road system takes you to all parts of the property and a ford crosses the Little Ogeechee River as it passes through the tract. There are two power lines that cross through the property creating great hunting opportunities as well as the potential for solar. The substation is located just across Hwy 278 in front of the property. If you have been looking for the best hunting, recreational, timber and investment property then look no further. Call Mark Costello to view. Owner is a licensed real estate agent in the state of Georgia.