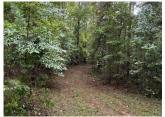

## Ogeechee Reserve

+/- 234.19 Acres | Union Point Hwy | Greene County, GA | 30669

Ogeechee Reserve is conveniently located just 6+/- miles from Exit 138 on I-20. This property has good, paved road frontage with a nice rectangular shape. The property is covered with mature pine and hardwood like I have not seen in a while. This property has big trees everywhere you look. A good road system takes you to all parts of the property and a ford crosses the Little Ogeechee River as it passes through the tract. There are two power lines that cross through the property creating great hunting opportunities as well as the potential for solar. The substation is located just across Hwy 278 in front of the property. If you have been looking for the best hunting, recreational, timber and investment property then look no further. Call Mark Costello to view. Owner is a licensed real estate agent in the state of Georgia.