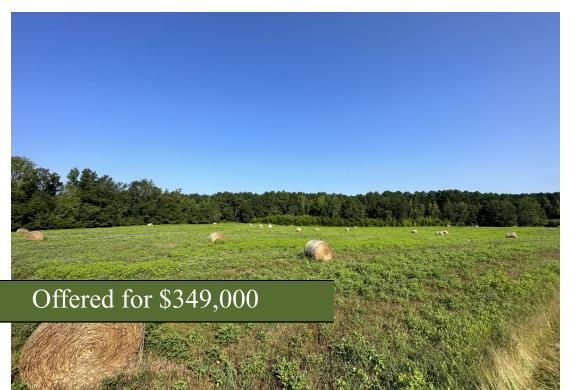

## +/- 55.69 Acres | 2560 Hwy 77 N | Greene County, GA | 30669

Southern Land Exchange is proud to present Town Creek Tract in Greene County, located right outside of Woodville on HWY 77. Town Creek is 55.69 acres that's partly wooded with 30 acres of pasture. The highlight of the property is the beautiful +/- 5-acre spring-fed pond. Coming in from the Southwest corner of the property is Town Creek which also feeds the pond. The property has over 1,500ft of frontage on HWY 77 with entrances on the north and south ends of the property. Ample road frontage brings multiple purchase options for prospective buyers. Current options are as follows: House & 60.69 acres, House & 5 acres and this listing which is land only (+/- 55.69 acres). The subject property sits between Woodville and Union Point and is less than 10 miles from Greensboro. This is a picture-perfect medium size farm tract, ideal for buyers looking for a beautiful home site, small livestock or horse farm, a recreational get away to go fishing and hunting or all the above! For more information, please contact Travis Ebbert with Southern Land Exchange at (706) 614-8840.