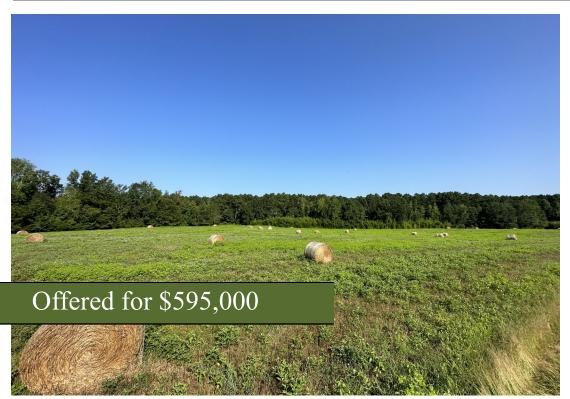

## +/- 60.69 Acres | 2560 Hwy 77 N | Greene County, GA | 30669

Southern Land Exchange is proud to present Town Creek Tract in Greene County, located right outside of Woodville on HWY 77. Town Creek Tract offers a 1,700sqft 4-sided-brick ranch home sitting on 60.69 acres that's partly wooded with 30 acres of pasture. Surrounding the house is an amazing 2-acre pecan orchard. The highlight of the property is the beautiful +/- 5-acre spring-fed pond. Coming in from the Southwest corner of the property is Town Creek which also feeds the pond. The property has over 1,500ft of frontage on HWY 77 with entrances on the north and south ends of the property. Ample road frontage brings multiple purchase options for prospective buyers. Current options are as follows: House & 60.69 acres (this listing), House & 5 acres and land only (+/- 55 acres). The subject property sits between Woodville and Union Point and is less than 10 miles from Greensboro. This is a picture-perfect medium size farm tract, ideal for buyers looking for a beautiful home site, small livestock or horse farm, a recreational get away to go fishing and hunting or all the above! For more information, please contact Travis Ebbert with Southern Land Exchange at (706) 614-8840.