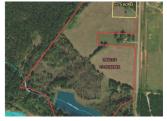

## +/- 60.69 Acres | 2560 Hwy 77 N | Greene County, GA | 30669

Southern Land Exchange is proud to present Town Creek Tract in Greene County, located right outside of Woodville on HWY 77. Town Creek Tract offers a 1,700sqft 4-sided-brick ranch home sitting on 60.69 acres that's partly wooded with 30 acres of pasture. Surrounding the house is an amazing 2-acre pecan orchard. The highlight of the property is the beautiful +/- 5-acre spring-fed pond. Coming in from the Southwest corner of the property is Town Creek which also feeds the pond. The property has over 1,500ft of frontage on HWY 77 with entrances on the north and south ends of the property. Ample road frontage brings multiple purchase options for prospective buyers. Current options are as follows: House & 60.69 acres (this listing), House & 5 acres and land only (+/- 55 acres). The subject property sits between Woodville and Union Point and is less than 10 miles from Greensboro. This is a picture-perfect medium size farm tract, ideal for buyers looking for a beautiful home site, small livestock or horse farm, a recreational get away to go fishing and hunting or all the above! For more information, please contact Travis Ebbert with Southern Land Exchange at (706) 614-8840.