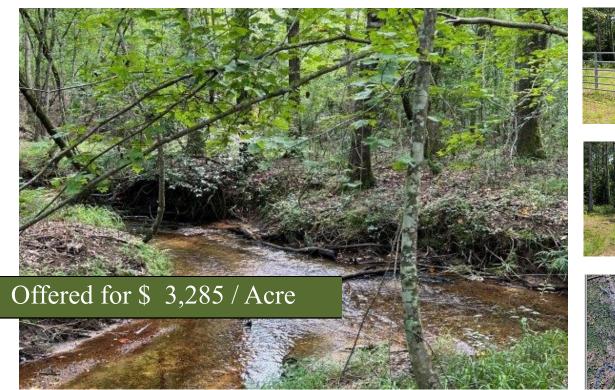

## Spring Creek at Long Branch

+/- 82.16 Acres | Parker Road | Hancock County, GA | 31087

Bring it! You'd better act quick! This is the perfect, turn-key hunting property. It has a small shed that was turned into a hunting cabin and the power and power pole are in place. All you need to do is call and have the power turned on. There is a good road system that leads through the 20+/- year old pines to a couple of food plots then heads toward the line where Spring creek runs into an incredible bottom as it flows into Long Branch on the back side of the property. There are 4 hunting stands, a ground blind and 2 feeders that will be left on the property. If you have been looking for a great hunting tract with timber potential, then you will want to see this property. Call Mark Costello to view. 706-207-5850