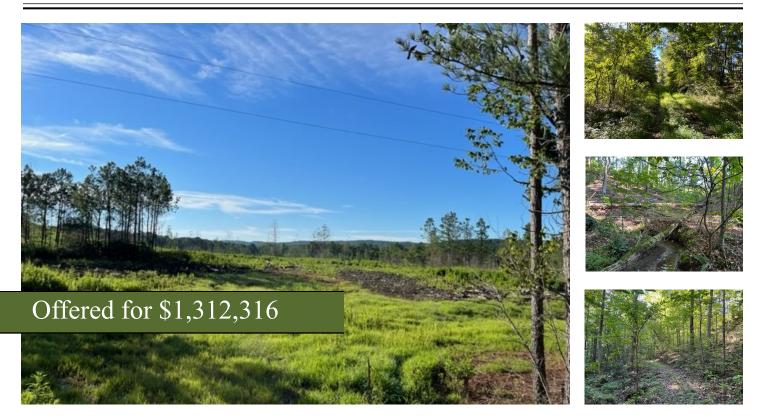

## Culp Lake Tract

## +/- 354.68 Acres | Culp Lake Road | Polk County, GA | 30125

Located approximately 8 miles from Cedartown, GA this southern Polk County tract is a professionally managed timberland property. Timber has been harvested on the tract over the last few years. Pine Plantations aged 1, 3, and 4 years old make up the majority of the tract. There is over 100 acres of Mature Pine Hardwood mixed stands across the Tract. It is located south of Cedartown Georgia less than 5 miles from the Alabama State Line. Double Road Frontage on Culp Lake Road.