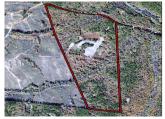

## +/- 100 Acres | 7405 Sandy Run Road | Hancock County, GA | 31087

Great property close to Lake Sinclair located on a secluded dirt road. This tract has a small hunting cabin with rocking chair front porch and several out buildings for all your equipment. A well and electricity are in place. Several acres of open land are fenced and cross fenced and was, until recently, used for cattle production. There is water to the fields and a cattle working station. If you don't want to have livestock this area will make a nice large food plot or dove field. There are two creeks on the property with a bridge crossing the large creek in the back. Nice hardwoods create great habitat and the signs of wildlife are clearly evident. If you would like to take a look at this perfectly sized property with all the amenities necessary for a great farm or recreational tract then call Mark Costello at 706-207-5850 for a private showing. Shown by appointment only.