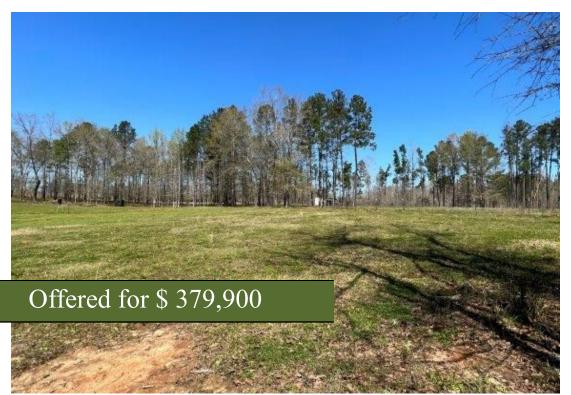

## +/- 100 Acres | 7405 Sandy Run Road | Hancock County, GA | 31087

Great property close to Lake Sinclair located on a secluded dirt road. This tract has a small hunting cabin with rocking chair front porch and several out buildings for all your equipment. A well and electricity are in place. Several acres of open land are fenced and cross fenced and was, until recently, used for cattle production. There is water to the fields and a cattle working station. If you don't want to have livestock this area will make a nice large food plot or dove field. There are two creeks on the property with a bridge crossing the large creek in the back. Nice hardwoods create great habitat and the signs of wildlife are clearly evident. If you would like to take a look at this perfectly sized property with all the amenities necessary for a great farm or recreational tract then call Mark Costello at 706-207-5850 for a private showing. Shown by appointment only.