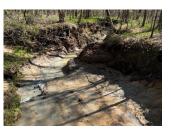

## +/- 100 Acres | 7405 Sandy Run Road | Hancock County, GA | 31087

Great property close to Lake Sinclair located on a secluded dirt road. This tract has a small hunting cabin with rocking chair front porch and several out buildings for all your equipment. A well and electricity are in place. Several acres of open land are fenced and cross fenced and was, until recently, used for cattle production. There is water to the fields and a cattle working station. If you don't want to have livestock this area will make a nice large food plot or dove field. There are two creeks on the property with a bridge crossing the large creek in the back. Nice hardwoods create great habitat and the signs of wildlife are clearly evident. If you would like to take a look at this perfectly sized property with all the amenities necessary for a great farm or recreational tract then call Mark Costello at 706-207-5850 for a private showing. Shown by appointment only.