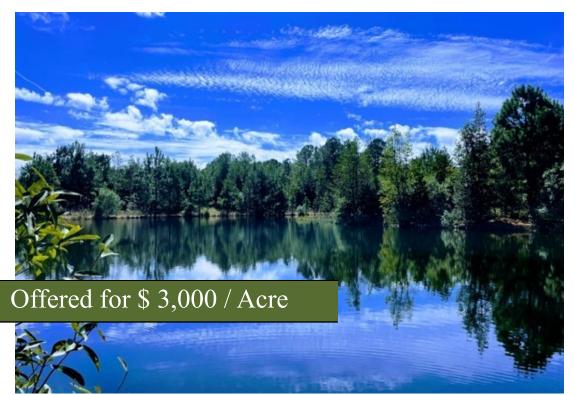

## Double Pond Hunting Retreat

+/- 264.32 Acres | 19 Lumber City | Wheeler County, GA | 31549

A potential hunting showplace, this tract has it all. Two stocked ponds, an unfinished 3 bedroom 1 bath cabin with plenty of room to bring friends, family and/or corporate style retreat. The cabin has a 2-car garage and communal gathering area that overlooks the pond. Varying age classes of pine plantation with a mix of natural upland pine and hardwood with good bottomland habitat for all wildlife species. Additional acreage may be available as well. This property also adjoins the Alligator Creek WMA. Cabin valued at around \$150,000 and land at \$2,400/acre. Come take a look!