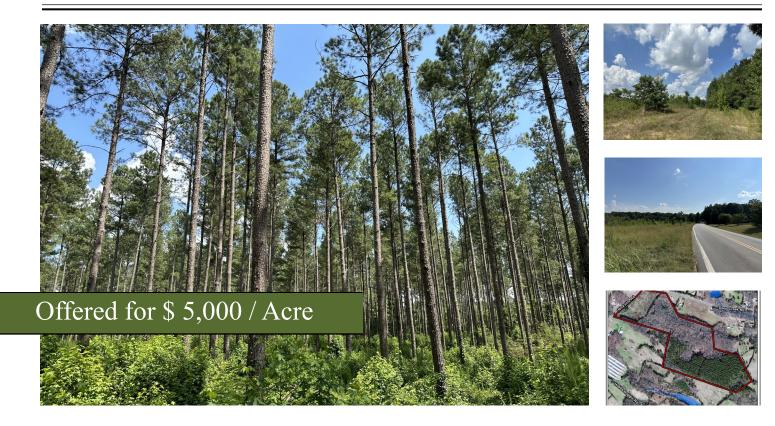

## Deep Creek Farm

+/- 82.69 Acres | 2286 Nickville Road | Elbert County, GA | 30634

The Deep Creek Tract, located in the Dewey Rose community of Elbert County is an ideal property for a family farm/homestead. The tract features 11 acres of openland, 28 acres of mature well managed pine trees and 43 acres of mature hardwoods. A creek originates on the property and offers a potential pond site. The tract fronts at the corner of Deep Creek Rd and Nickville Rd. In addition, the property is conveniently located to both Lake Russell, 15-minute drive away and Lake Hartwell 30-minute drive. For more information call Jesse 706-614-4855