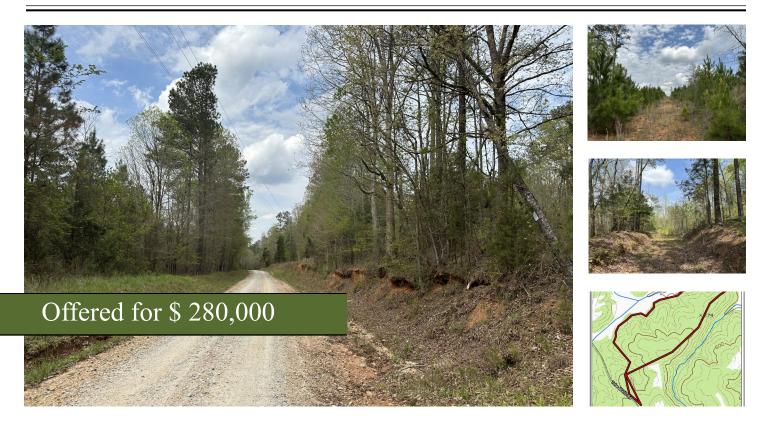

## Arrowhead Creek

## +/- 93.4 Acres | Tobe Wells Rd | Elbert County, GA | 30635

Arrowhead Creek is a +/- 93-acre timber tract located in Elbert County, GA. The tract is ideal for the family or individual looking to establish a homestead or use as hunting/recreational property. Richard Russell State Park and Arrowhead Pointe Golf Course are only a three-mile drive from the property. The future owners will be able to enjoy a morning in the woods and an afternoon on the lake or golf course! To schedule a showing for Arrowhead Creek please contact Jesse Johnson 706-614-4855.