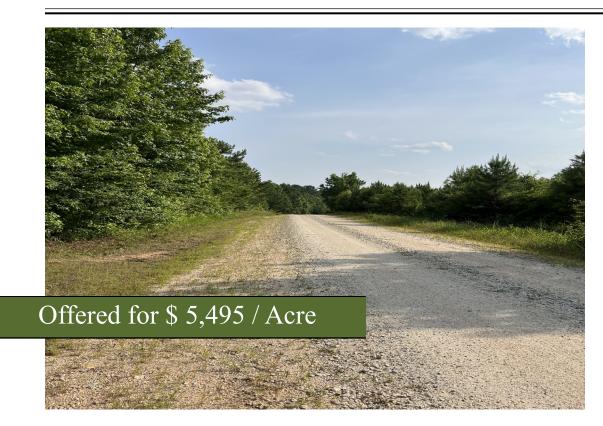

## Greeneshade Farm

+/- 70 Acres | Jordan Mills Road | Greene County, GA | 30678

One piece has it all. Hunt, timber, recreate, live. Located in Greene County and just minutes from Greensboro outside the city limits of White Plains. This incredible tract boasts 25+/- year old thinned planted pines with a great road system and a nice open field. This property has approximately 230+/- feet of paved frontage where the pavement ends and 2000+/- feet of frontage on the county gravel road. There is a high ridge overlooking the meandering creek that crosses through the property with a great hardwood bottom. There are several nice homesites on this property. An additional 21.76+/- acres can be purchased and would add another large field and more well maintained thinned planted pines. (91.76+/- total) Won't last long! Call Mark Costello to view. 706-207-5850