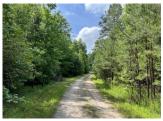

## +/- 55 Acres | 290 Forksville Road | Greenville County, SC | 29654

This  $55 \pm /$ - acres is a high quality hunting, recreational, and homestead property. At the end of the 1,860' driveway is a 50'x 60' bardominium. The first floor of the barn consists of two pull through garages and a massive workshop. The second floor is a  $2 \, \text{bd} / 2 \, \text{ba}$  apartment. There is an additional building beside the bardominium for extra storage or you can complete half the building into a pre existing greenhouse. The land consists of; two creeks, mature hardwoods, pine, road network, and open areas for food plots. This property is centrally located less than 35 minutes from Greenville, less than 30 minutes to Simpsonville and only 20 minutes to I-85. Included in the sell is a John Deere 3038e with  $55 \, \text{hrs}$  (these will increase as the property gets manicured) attachments include; bush hog, back hoe, disc, rake, spreader, and box blade. This is your turn key hunting, recreational, and homestead property