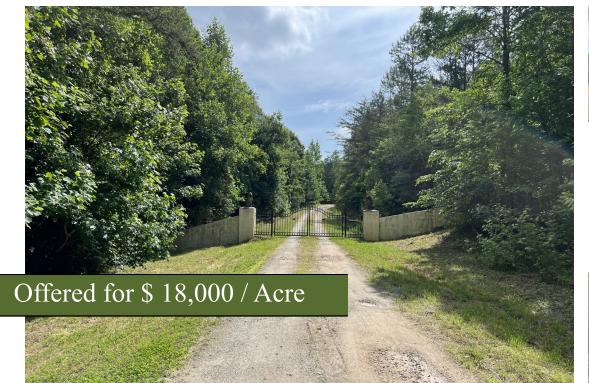

## +/- 55 Acres | 290 Forksville Road | Greenville County, SC | 29654

This  $55 \pm /$ - acres is a high quality hunting, recreational, and homestead property. At the end of the 1,860' driveway is a 50'x 60' bardominium. The first floor of the barn consists of two pull through garages and a massive workshop. The second floor is a  $2 \, \text{bd} / 2 \, \text{ba}$  apartment. There is an additional building beside the bardominium for extra storage or you can complete half the building into a pre existing greenhouse. The land consists of; two creeks, mature hardwoods, pine, road network, and open areas for food plots. This property is centrally located less than 35 minutes from Greenville, less than 30 minutes to Simpsonville and only 20 minutes to I-85. Included in the sell is a John Deere 3038e with  $55 \, \text{hrs}$  (these will increase as the property gets manicured) attachments include; bush hog, back hoe, disc, rake, spreader, and box blade. This is your turn key hunting, recreational, and homestead property