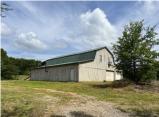

## +/- 55 Acres | 290 Forksville Road | Greenville County, SC | 29654

This  $55 \pm /$ - acres is a high quality hunting, recreational, and homestead property. At the end of the 1,860' driveway is a 50'x 60' bardominium. The first floor of the barn consists of two pull through garages and a massive workshop. The second floor is a  $2 \, \text{bd} / 2 \, \text{ba}$  apartment. There is an additional building beside the bardominium for extra storage or you can complete half the building into a pre existing greenhouse. The land consists of; two creeks, mature hardwoods, pine, road network, and open areas for food plots. This property is centrally located less than 35 minutes from Greenville, less than 30 minutes to Simpsonville and only 20 minutes to I-85. Included in the sell is a John Deere 3038e with  $55 \, \text{hrs}$  (these will increase as the property gets manicured) attachments include; bush hog, back hoe, disc, rake, spreader, and box blade. This is your turn key hunting, recreational, and homestead property