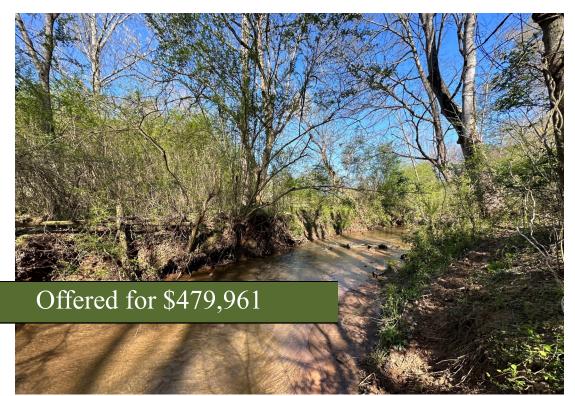

## +/- 51.57 Acres | 1034 Double Bridges Rd | Clarke County, GA | 30683

Southern Land Exchange is proud to present Big Creek Tract, a +/- 52-acre mostly wooded, AR zoned property located in Winterville, GA. You heard that right, a large acre tract in Clarke County. This property is ideal for the individual or family looking for a property close to Oconee County without the Oconee County prices. In Oconee County, this same property would run \$15K per acre or more and this tract sits only 2.7 miles from the Oconee County line. Big Creek Tract is absolutely beautiful with overall good topography and tons of buildable acreage for your own private estate with the option to build far off the road, completely secluded and away from any road noise. On the back boundary line is Big Creek, a wide body blue line creek. It's called Big Creek for a reason; after a good rain, it becomes a really large body of water! There is a mix of natural regen timber and planted pines on the property.