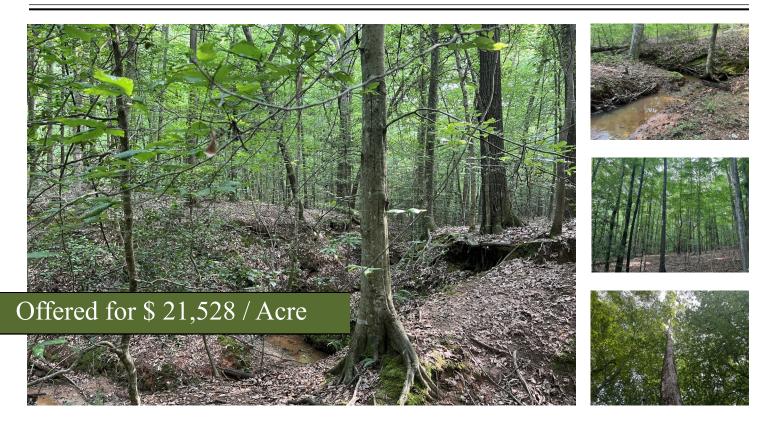

## +/- 23.22 Acres | Cann Road | Anderson County, SC | 29625

23 +/- acres of quite country living. Located less than fifteen minutes from Pendleton, SC and less than 25 minutes from Anderson, SC. Exit 14 on I-85 is only 5 minutes away. The front 7 +/- acres is natural regenerated pines and the remaining vegetation is mature hardwoods. A wet weather creek meanders through the property located halfway into the tract. An additional free flowing creek is located on the back property line. There are multiple building sites on this property and a the wildlife is abundant. 18 mile creek boat launch is 1 1/2 miles away! This tract is a rare find in Anderson County. Don't miss this opportunity