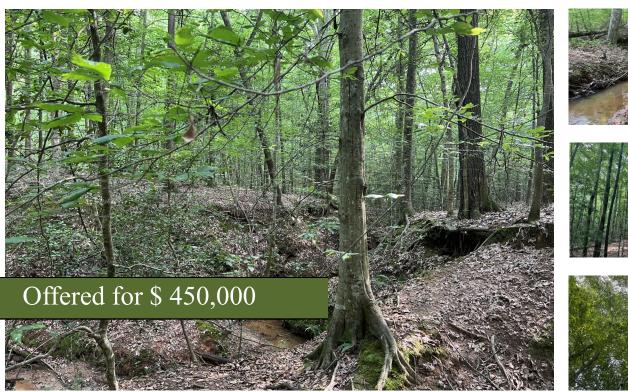

## Anderson Homestead & Rec

+/- 23.22 Acres | Cann Road | Anderson County, SC | 29625

23 + /- acres of quite country living. Located less than fifteen minutes from Pendleton, SC and less than 25 minutes from Anderson, SC. Exit 14 on 1-85 is only 5 minutes away. The front 7 + /- acres is natural regenerated pines and the remaining vegetation is mature hardwoods. A wet weather creek meanders through the property located halfway into the tract. An additional free flowing creek is located on the back property line. There are multiple building sites on this property and a the wildlife is abundant. 18 mile creek boat launch is  $1 \cdot 1/2$  miles away! This tract is a rare find in Anderson County. Don't miss this opportunity