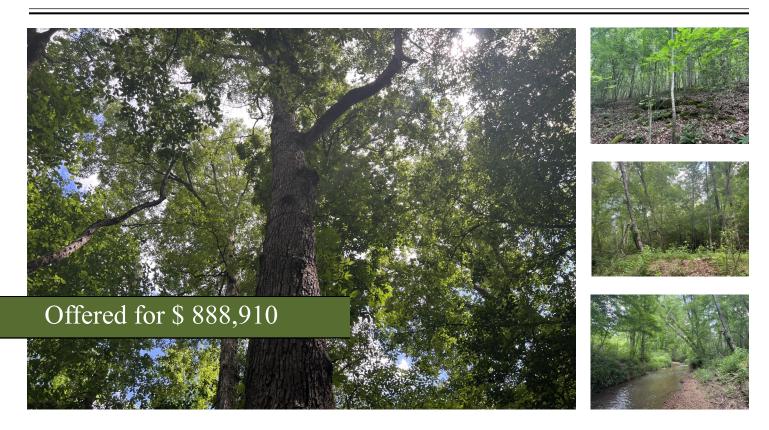

## Cornhouse Creek Recreational Land

+/- 80.81 Acres | 453 E Stamp Creek Rd | Oconee County, SC | 29676

80+/- acres centrally located to all of the finest lakes, fishing, boat ramps, state parks, hiking trails, and mountain biking trails. -1,475' of road frontage on E Stamp Creek Road -Ample UTV Trails throughout the property -Cornhouse Creek flows though the property - Multiple streams -Multiple barns and out buildings located on the front of the property -Mixed Hardwoods and Pines -Abundance of Wildlife -20 Minutes from Seneca, SC -40 Minutes from Cashiers, NC -Less than an Hour from Greenville, SC -Less than 20 minutes from Lake Jocassee -Less than 15 minutes from The Cliffs Communities This is a very special tract you must see to believe. This property is currently being rented. Please call before you go