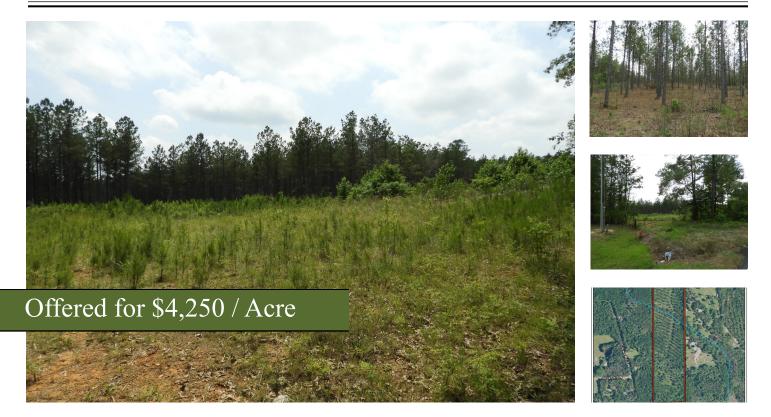

## +/- 26.56 Acres | West Mays Bridge Road | Floyd County, GA | 30165

Located 1.5 miles off the new South Rome By-Pass, this easy to access property offers multiple outdoor opportunities. Well managed upland pine forest presents turkey and deer hunting opportunities. Approximately 27 acres in size. This is the perfect size tract for the buyer that wants a manageable sized rural property for recreation or residential living.