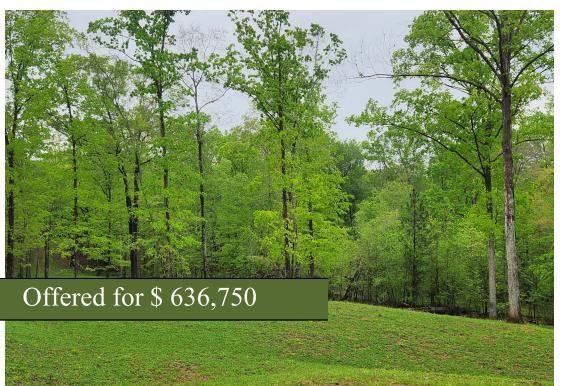

## Lawrence Road Tract

+/- 141.15 Acres | Lawrence Road | Upson County, GA | 30258

Check out this beautifully maintained hunting and timber tract in desirable Upson County, Georgia where you can hunt and play or build your dream country home. Just minutes from Woodbury, Molena and Thomaston, the location is as superb as the hunting. Whitetail deer and wild turkey roam these rolling ridges covered in white oaks and growing pines. Multiple homesites adorn the front entrance from county-maintained Lawrence Road. Rarely does a tract this pretty come to market, so act now to schedule your private tour with Land Specialist David Smith (770) 842-6600.