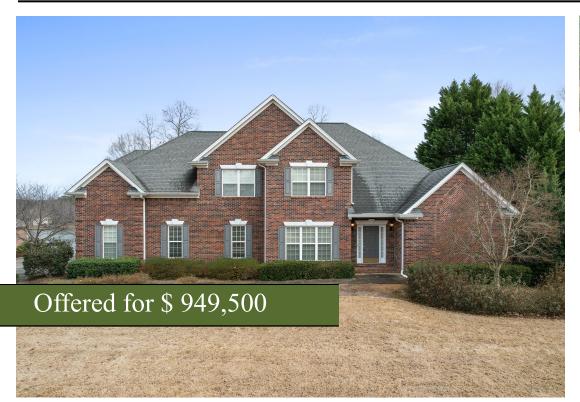

## Lakefront Home in Redwine

## 25 The Promontory | Coweta County, GA | 30263

A rare exclusive listing on the shores of Lake Redwine is now available. Enjoy the luxury of lake living on this 300+ acre private neighborhood lake just minutes from Atlanta. The four-sided brick home offers wide views of the lake and features three stories, finished basement, master suite on the main floor, a workshop and more. The open kitchen with breakfast bar overlooks the deck, backyard and private boat dock. Upstairs features two bedrooms with closets and a third without, two bathrooms and a sitting area perfect for a game room or office. The basement features an entertainment room, pool/hobby room, a workshop, unfinished office, amble storage and is plumbed for a bathroom if an extra bedroom is desired. The hardwood floors that grace the main floor flows nicely from the kitchen to the sunroom or the den, which includes a gas fireplace and attached formal dining room. The perfectly manicured lot sits in a private cul-de-sac in one of the most desired communities in Newnan.