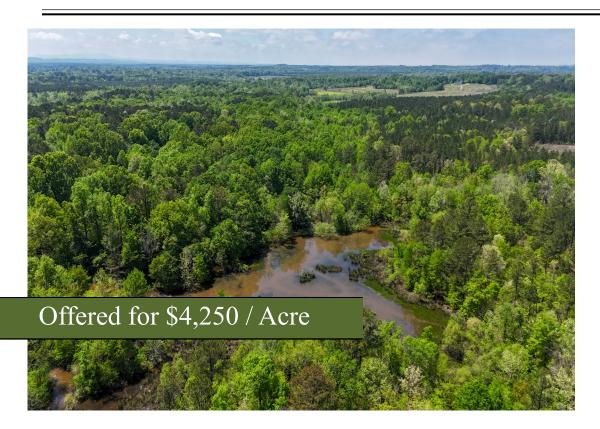

## Beech Creek

+/- 73.71 Acres | Mays Bridge Road | Floyd County, GA | 30165

Located 1.4 miles off the new South Rome By-Pass, this easy to access property offers multiple outdoor opportunities. If fishing is your sport, there is 1,800 + /- feet of frontage on Beech Creek. There are wetlands for potential duck management as well as mature hardwood bottoms that are an open-invitation for deer and turkey. Approximately 30 acres are in thinned pine plantation that offer multiple cabin sites. With over 1,000 + /- feet of frontage on Mays Bridge Road this tract has plenty to offer.