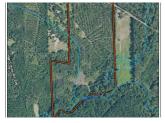

## Beech Creek

+/- 73.71 Acres | Mays Bridge Road | Floyd County, GA | 30165

Located 1.4 miles off the new South Rome By-Pass, this easy to access property offers multiple outdoor opportunities. If fishing is your sport, there is 1,800 + /- feet of frontage on Beech Creek. There are wetlands for potential duck management as well as mature hardwood bottoms that are an open-invitation for deer and turkey. Approximately 30 acres are in thinned pine plantation that offer multiple cabin sites. With over 1,000 + /- feet of frontage on Mays Bridge Road this tract has plenty to offer.