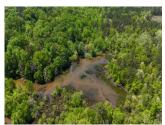

## Beech Creek

+/- 73.71 Acres | Mays Bridge Road | Floyd County, GA | 30165

Located 1.4 miles off the new South Rome By-Pass, this easy to access property offers multiple outdoor opportunities. If fishing is your sport, there is 1,800 + /- feet of frontage on Beech Creek. There are wetlands for potential duck management as well as mature hardwood bottoms that are an open-invitation for deer and turkey. Approximately 30 acres are in thinned pine plantation that offer multiple cabin sites. With over 1,000 + /- feet of frontage on Mays Bridge Road this tract has plenty to offer.