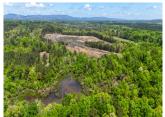

## Beech Creek

+/- 73.71 Acres | Mays Bridge Road | Floyd County, GA | 30165

Located 1.4 miles off the new South Rome By-Pass, this easy to access property offers multiple outdoor opportunities. If fishing is your sport, there is 1,800 + /- feet of frontage on Beech Creek. There are wetlands for potential duck management as well as mature hardwood bottoms that are an open-invitation for deer and turkey. Approximately 30 acres are in thinned pine plantation that offer multiple cabin sites. With over 1,000 + /- feet of frontage on Mays Bridge Road this tract has plenty to offer.