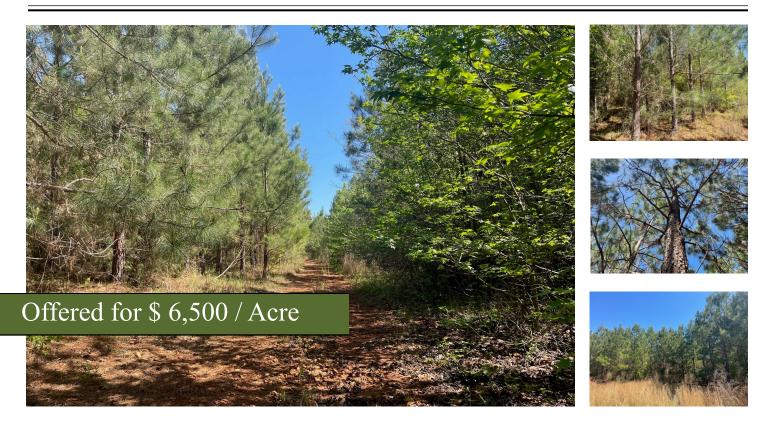

## Unawatti Plantation

## +/- 40.07 Acres | Burroughs Road | Franklin County, GA | 30520

Uniwatti Creek Plantation is a well-stocked 40 acre pine plantation just outside Carnesville, Georgia. Whether you're looking for a homesite, recreational getaway or an investment property in the foothills of Northeast Georgia, this is a great fit. A large creek runs through the middle of the property creating a diverse landscape. Call Garrett for details.