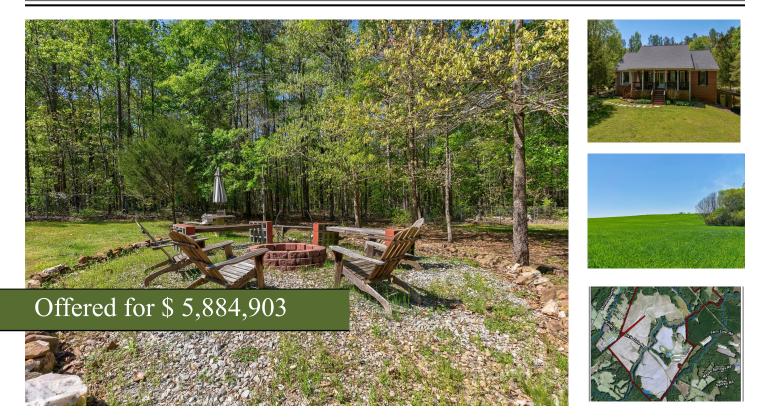

## +/- 893.1 Acres | 2719 Dixie Dale Road | Elbert County, GA | 30634

Dixie Dale Farm is an 893+/- acre property situated 1-2 hours from Atlanta, Greenville, and Athens and only 15 minutes from Hartwell and Elberton. You can be on the waters of Lake Hartwell or Lake Russell in 15 minutes and on I-85, in Lavonia, in about 30 minutes. This property was a dairy farm in its former years but is currently being operated as an agricultural farm, cattle farm, and hunting/recreational property. This tract is an incredible offering with the opportunity to create your own lifestyle. Farm it yourself or let the current farmer continue to lease the AG fields and run your own head of cattle. If you choose to live here, there is a great home (5/3.5) located on about 60 acres of the property with its very own pond. You may also choose to let the farm operator live in the big house and just come in to take advantage of the fishing both on and off the property, duck hunting, hog hunting, deer hunting and turkey hunting. An incredible number of Doves stop by every year ensuring you can get to your limit and enjoy a fun day on the field.