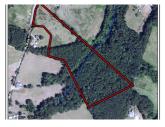

## McAdams Homesite

+/- 20.53 Acres | McAdams Road | Anderson County, SC | 29689

20 +/- acres in the ever popular Townville, SC. Located on a quiet country back road that is less than 5 minutes from Interstate 85, less than 45 minutes from Greenville, SC, less than 30 minutes from Clemson, SC and less than 30 minutes from Anderson, SC. The property features include 5 acres of open pasture, 15 acres of mixed hardwoods and pines, and a creek that runs through the eastern part of the property. Build your house along the pasture hilltop that overlooks rolling pastures and treetops. There is an existing perimeter fence around the 5 acres. This will be the perfect blank canvas for your homestead. Come develop your dream farm!