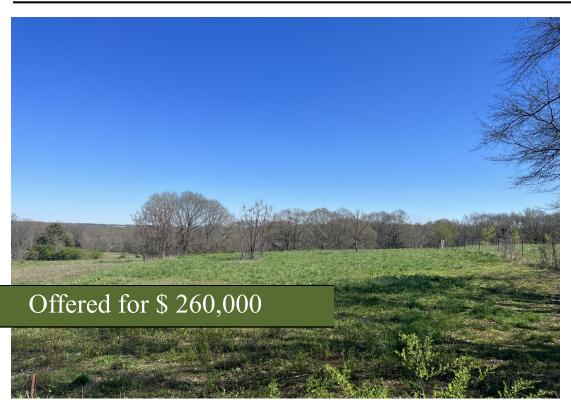

## McAdams Homesite

+/- 20.53 Acres | McAdams Road | Anderson County, SC | 29689

20 +/- acres in the ever popular Townville, SC. Located on a quiet country back road that is less than 5 minutes from Interstate 85, less than 45 minutes from Greenville, SC, less than 30 minutes from Clemson, SC and less than 30 minutes from Anderson, SC. The property features include 5 acres of open pasture, 15 acres of mixed hardwoods and pines, and a creek that runs through the eastern part of the property. Build your house along the pasture hilltop that overlooks rolling pastures and treetops. There is an existing perimeter fence around the 5 acres. This will be the perfect blank canvas for your homestead. Come develop your dream farm!