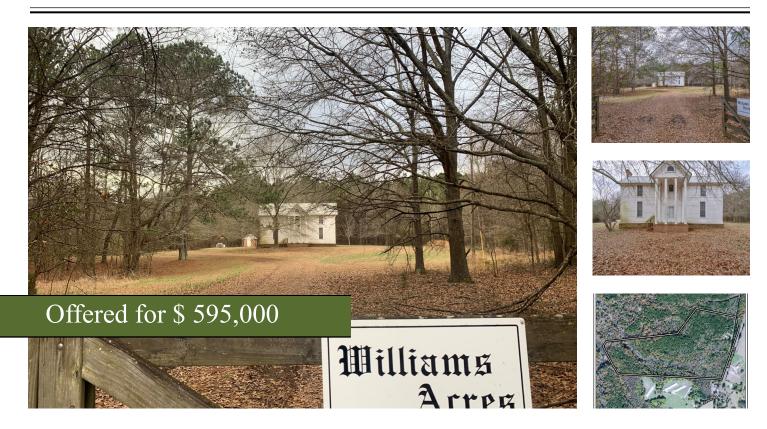

## Williams Acres

100 Acres | 674 Crawfordville Road | Oglethorpe County, GA | 30667

Country Estate!! Williams Acres is a country estate located in Oglethorpe County. The property features a Country Home built in 1890 that is situated on 100 Acres of land and located within a 30 minutes' drive to Athens/UGA. The property features mature hardwoods and pines with a flowing creek that offers a potential pond site. There are several roads throughout the tract that provide good access for hunting/outdoor recreation and ATVs. The home is being sold "as is" and offers the future owner the option of renovation for either a weekend getaway or full-time residence. Enjoy a morning on the farm and then go catch a football game or dine in downtown Athens.