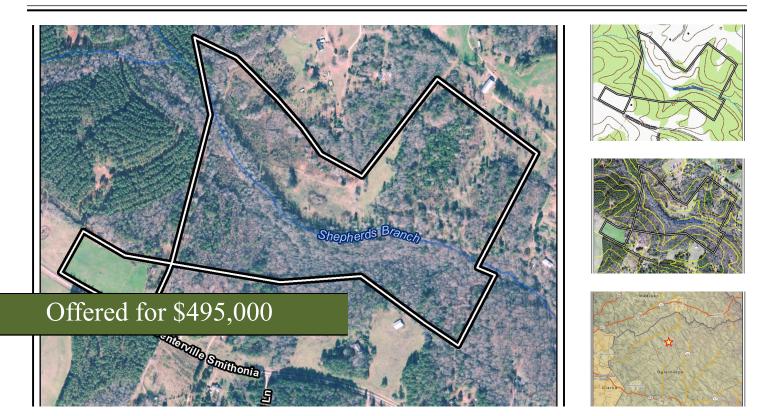

## +/- 84.88 Acres | Smithonia Road | Oglethorpe County, GA | 30629

Southern Land Exchange is proud to present this +/- 85 acre recreational tract in Oglethorpe County. The property is located on Smithonia Road, a highly sought after location smack dab in the middle of the Colbert, Comer, and Crawford. The property sits only 16 miles from Athens, GA putting the drive time at 24 minutes. The property is a mix of open and wooded acreage with a beautiful 7acre pasture fronting Smithonia Road. The property offers over 700 ft of frontage on Smithonia Road as well as 2,650 ft on Shepherd's Branch. If you have been looking for a recreational tract in Oglethorpe County that is a manageable size and conveniently located, this is the tract for you. Come see it for yourself. For more information, call Travis Ebbert with Southern Land Exchange at 706-614-8840.